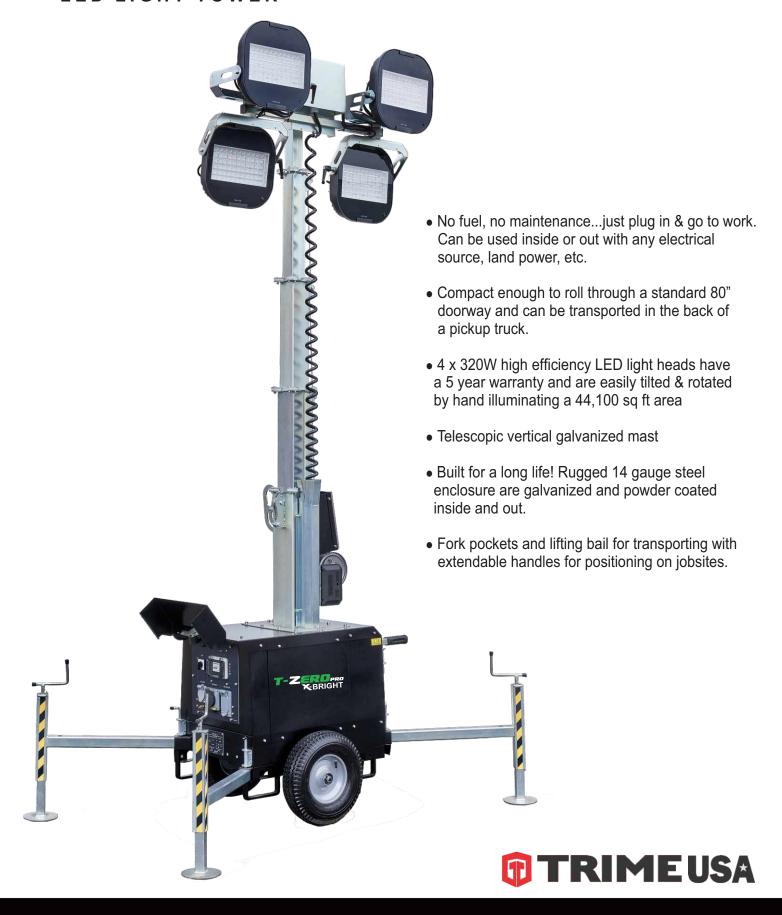

## **Trime X-Bright Specifications**

| Mast, Dimensions & Weight     |                       |
|-------------------------------|-----------------------|
| Mast Height                   | 16'                   |
| Wind Rating                   | 50 mph                |
| IP Level                      | 65                    |
| Fully Retractable Stabilizers | Υ                     |
| Unit Dimensions - Stowed      | 42"l x 36"w x 77"h    |
| Operating Dimensions          | 80"l x 55"w x 192"h   |
| Dry Weight                    | 580 lbs               |
| Operating Weight              | 580 lbs               |
| Control Panel                 | 15/20A input selector |
|                               | 120V 15A input        |
|                               | 120V 20A input        |
|                               | 120V 20A output       |

## **Applications**

The X-Bright electric light tower with 4 x 320 light heads is not chainable when chaining two together, however can be used with a generator and spider box. See diagram below:

50 amp Generator

Each tower uses 12A, 7 towers cover over 7 acres