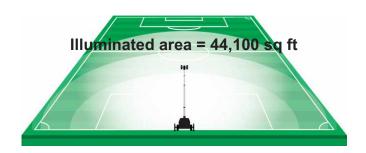

## **Applications**

The X-Bright electric light tower with 4 x 320 light heads is not chainable when chaining two together, however can be used with a generator and spider box. See diagram below:

50 amp Generator

Each tower uses 12A, 7 towers cover over 7 acres