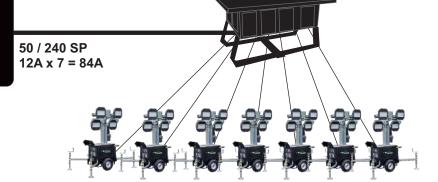

## **Applications**

The X-Bright electric light tower with 4 x 320 light heads is not chainable when chaining two together, however can be used with a generator and spider box. See diagram below:

50 amp Generator

Each tower uses 12A, 7 towers cover over 7 acres