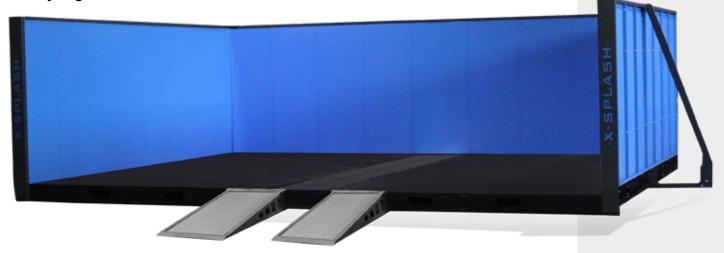

A self-contained, environmentally friendly, cleaning system for construction plant and equipment. It comes as standard with heavy duty automatic X-30 filtration systems.

## How it works:

The wash bay is made with a diamond tread ramp and a 87" high wall. The wash bay floor pan directs the dirty water and sludge from the equipment being cleaned to a solids collection tank at the rear of the wash bay. Inside the rear tank, a float switch activates a diaphragm pump which delivers the dirty water into the filtration tanks to start the filtration process. After the water has been through this process, a booster pump delivers the water again to your pressure washer. Through the filtrating system, you can use the same water repeatedly. The filters inside the separator tank can be easily replaced, guaranteeing an adequate filtering barrier.

# SUITABLE FOR THESE SECTORS

companies

contractors

industrial applications

| Technical Specifications - X-Splash - X-8 |                           |
|-------------------------------------------|---------------------------|
| Useful dimension                          | 236" x 236"               |
| Total dimension                           | 283" × 285"               |
| Filtration tank dimension                 | (X-30) 144" x 40" x 85"   |
| Maximum load capacity                     | 11,023 lbs                |
| Walls standard height                     | 87"                       |
| Total dry weight of the bay               | 9,635 lbs                 |
| Delivery pump                             | 0,59 kW - 180lt/min       |
| Booster pump                              | 0,37 kW - 5 to 40 lt/min. |
| Filtering system                          | X-30                      |
| Option filtering system                   | X-15, X-60                |
| Option maximum load capacity              | 22,046 lbs                |
|                                           | •                         |