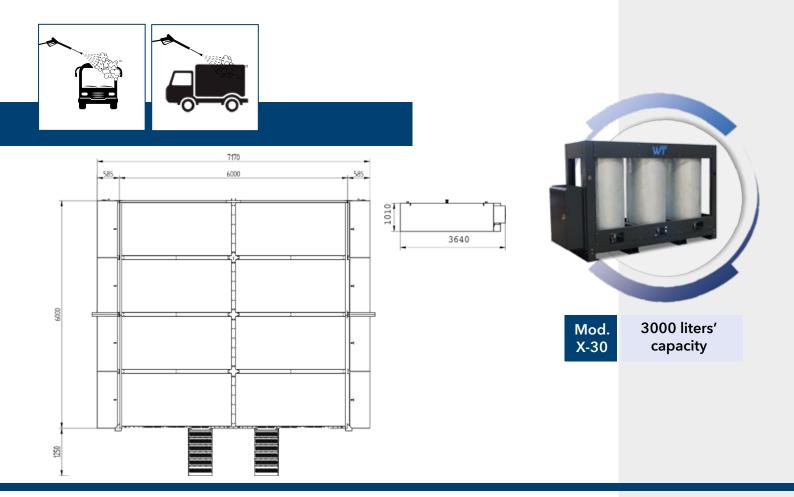

A self-contained, environmentally friendly, cleaning system for construction plant and equipment. It comes as standard with heavy duty automatic X-30 filtration systems.

## How it works:

The wash bay is made with a diamond tread ramp and a 87" high wall. The wash bay floor pan directs the dirty water and sludge from the equipment being cleaned to a solids collection tank at the rear of the wash bay. Inside the rear tank, a float switch activates a diaphragm pump which delivers the dirty water into the filtration tanks to start the filtration process. After the water has been through this process, a booster pump delivers the water again to your pressure washer. Through the filtrating system, you can use the same water repeatedly. The filters inside the separator tank can be easily replaced, guaranteeing an adequate filtering barrier.

# SUITABLE FOR THESE SECTORS

companies

contractors

industrial applications

| Technical Specifications - X-Splash - X-8 |                           |
|-------------------------------------------|---------------------------|
| Useful dimension                          | 236" x 236"               |
| Total dimension                           | 283" × 285"               |
| Filtration tank dimension                 | (X-30) 144" x 40" x 85"   |
| Maximum load capacity                     | 11,023 lbs                |
| Walls standard height                     | 87"                       |
| Total dry weight of the bay               | 9,635 lbs                 |
| Delivery pump                             | 0,59 kW - 180lt/min       |
| Booster pump                              | 0,37 kW - 5 to 40 lt/min. |
| Filtering system                          | X-30                      |
| Option filtering system                   | X-15, X-60                |
| Option maximum load capacity              | 22,046 lbs                |
|                                           | •                         |