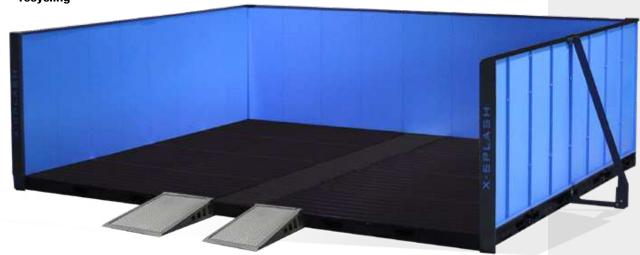

# WASH RACK

A self-contained, environmentally friendly, cleaning system for construction plant and equipment. It comes as standard with heavy duty automatic X-30 filtration systems.

## How it works:

The wash bay is made with a diamond tread ramp and a 87" high wall. The wash bay floor pan directs the dirty water and sludge from the equipment being cleaned to a solids collection tank at the rear of the wash bay. Inside the rear tank, a float switch activates a diaphragm pump which delivers the dirty water into the filtration tanks to start the filtration process. After the water has been through this process, a booster pump delivers the water again to your pressure washer. Through the filtrating system, you can use the same water repeatedly. The filters inside the separator tank can be easily replaced, guaranteeing an adequate filtering barrier.

# SUITABLE FOR THESE SECTORS

rental companies

contractors

industrial applications

mechanical workshops

| Technical Specifications - X-Splash - X-6 |                              |
|-------------------------------------------|------------------------------|
| Useful dimension                          | 236" x 177"                  |
| Total dimension                           | 283" x 226.4"                |
| Filtration tank dimension                 | (X-30) 144" x 40" x 85"      |
| Maximum load capacity                     | 11,023 lbs                   |
| Walls standard height                     | 87"                          |
| Total dry weight of the bay               | 7,496 lbs                    |
| Delivery pump                             | 59 kW, 48 gallons/min        |
| Booster pump                              | 37 kW, 1.3 to 11 gallons/min |
| Filtering system                          | X-30                         |
| Option filtering system                   | X-15, X-60                   |
| Option maximum load capacity              | 22,046 lbs                   |