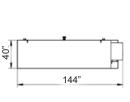

# SUITABLE FOR THESE SECTORS

rental companies

contractors

industrial applications

mechanical workshops

| Technical Specifications - X-Splash - X-6 |                              |
|-------------------------------------------|------------------------------|
| Useful dimension                          | 236" x 177"                  |
| Total dimension                           | 283" x 226.4"                |
| Filtration tank dimension                 | (X-30) 144" x 40" x 85"      |
| Maximum load capacity                     | 11,023 lbs                   |
| Walls standard height                     | 87"                          |
| Total dry weight of the bay               | 7,496 lbs                    |
| Delivery pump                             | 59 kW, 48 gallons/min        |
| Booster pump                              | 37 kW, 1.3 to 11 gallons/min |
| Filtering system                          | X-30                         |
| Option filtering system                   | X-15, X-60                   |
| Option maximum load capacity              | 22,046 lbs                   |