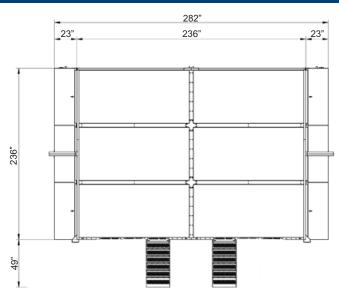

# SUITABLE FOR THESE SECTORS

rental companies

contractors

industrial applications

mechanical workshops

| Technical Specifications - X-Splash - X-6 |                              |
|-------------------------------------------|------------------------------|
| Useful dimension                          | 236" x 177"                  |
| Total dimension                           | 283" x 226.4"                |
| Filtration tank dimension                 | (X-30) 144" x 40" x 85"      |
| Maximum load capacity                     | 11,023 lbs                   |
| Walls standard height                     | 87"                          |
| Total dry weight of the bay               | 7,496 lbs                    |
| Delivery pump                             | 59 kW, 48 gallons/min        |
| Booster pump                              | 37 kW, 1.3 to 11 gallons/min |
| Filtering system                          | X-30                         |
| Option filtering system                   | X-15, X-60                   |
| Option maximum load capacity              | 22,046 lbs                   |