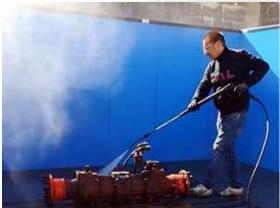

## How it works:

The wash bay is made with a diamond tread ramp and a 87" high wall. The wash bay floor pan directs the dirty water and sludge from the equipment being cleaned to a solids collection tank at the rear of the wash bay. Inside the rear tank, a float switch activates a diaphragm pump which delivers the dirty water into the filtration tanks to start the filtration process. After the water has been through this process, a booster pump delivers the water again to your pressure washer. Through the filtrating system, you can use the same water repeatedly. The filters inside the separator tank can be easily replaced, guaranteeing an adequate filtering barrier.