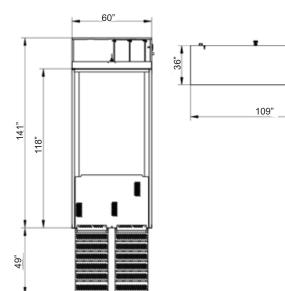

## SUITABLE FOR THESE SECTORS

contractors

rental

companies

industrial

applications

mechanical workshops

| Technical Specifications - X-Splash - X-1 |                              |
|-------------------------------------------|------------------------------|
| Useful dimension mm.                      | 60" x 118"                   |
| Total dimension mm.                       | 60" x 191"                   |
| Filtration tank dimension mm.             | (X-30) 111" x 30" x 40"      |
| Maximum load capacity kg                  | 11,023 lbs                   |
| Walls standard height mm.                 | 87"                          |
| Total dry weight of the bay kg            | 1,896 lbs                    |
| Diaphragm pump                            | 54 kW, 5 gallons/min         |
| Booster pump                              | 37 kW, 1.3 to 11 gallons/min |
| Filtering system                          | X-10                         |
| Option filtering system                   | X-15, X-30, X-60             |
| Option maximum load capacity kg           | 22,046 lbs                   |