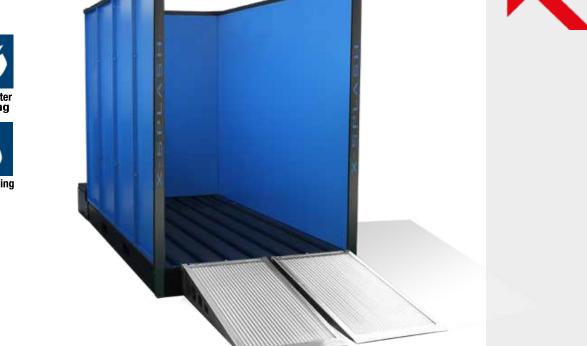

3 Killdeer Court, Suite 301 www.TrimeUSA.com

The X-1 is the smallest version of the X-Splash available, designed for small plant and equipment.

## How it works:

The wash bay is made with a diamond tread ramp and a 87" high wall. The wash bay floor pan directs the dirty water and sludge from the equipment being cleaned to a solids collection tank at the rear of the wash bay. Inside the rear tank, a float switch activates a diaphragm pump which delivers the dirty water into the filtration tanks to start the filtration process. After the water has been through this process, a booster pump delivers the water again to your pressure washer. Through the filtrating system, you can use the same water repeatedly. The filters inside the separator tank can be easily replaced, guaranteeing an adequate filtering barrier.

## SUITABLE FOR THESE SECTORS

contractors

rental

companies

industrial

applications

mechanical workshops

| Technical Specifications - X-Splash - X-1 |                              |
|-------------------------------------------|------------------------------|
| Useful dimension mm.                      | 60" x 118"                   |
| Total dimension mm.                       | 60" x 191"                   |
| Filtration tank dimension mm.             | (X-30) 111" x 30" x 40"      |
| Maximum load capacity kg                  | 11,023 lbs                   |
| Walls standard height mm.                 | 87"                          |
| Total dry weight of the bay kg            | 1,896 lbs                    |
| Diaphragm pump                            | 54 kW, 5 gallons/min         |
| Booster pump                              | 37 kW, 1.3 to 11 gallons/min |
| Filtering system                          | X-10                         |
| Option filtering system                   | X-15, X-30, X-60             |
| Option maximum load capacity kg           | 22,046 lbs                   |