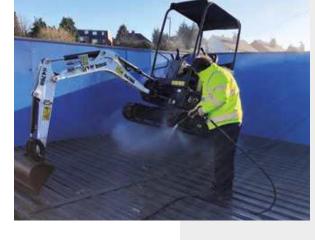

# WASH RACK

A self-contained, environmentally friendly, cleaning system for construction plant and equipment. It comes as standard with heavy duty automatic X-30 filtration systems.

### How it works:

The wash bay is made with a diamond tread ramp and a 87" high wall. The wash bay floor pan directs the dirty water and sludge from the equipment being cleaned to a solids collection tank at the rear of the wash bay. Inside the rear tank, a float switch activates a diaphragm pump which delivers the dirty water into the filtration tanks to start the filtration process. After the water has been through this process, a booster pump delivers the water again to your pressure washer. Through the filtrating system, you can use the same water repeatedly. The filters inside the separator tank can be easily replaced, guaranteeing an adequate filtering barrier.