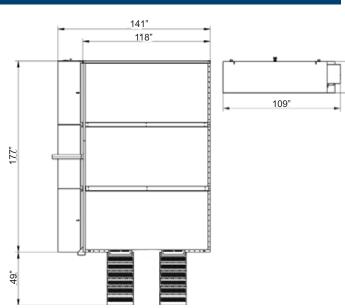

## SUITABLE FOR THESE SECTORS

rental companies

contractors

industrial applications

| Technical Specifications - X-Splash - X-3 |                              |
|-------------------------------------------|------------------------------|
| Useful dimension mm.                      | 118" x 177"                  |
| Total dimension mm.                       | 141" x 227"                  |
| Filtration tank dimension mm.             | (X-30) 111" x 30" x 40"      |
| Maximum load capacity kg                  | 11,023 lbs                   |
| Walls standard height mm.                 | 87"                          |
| Total dry weight of the bay kg            | 3,792 lbs                    |
| Diaphragm pump                            | 54 kW, 5 gallons/min         |
| Booster pump                              | 37 kW, 1.3 to 11 gallons/min |
| Filtering system                          | X-10                         |
| Option filtering system                   | X-15, X-30, X-60             |
| Option maximum load capacity kg           | 22,046 lbs                   |