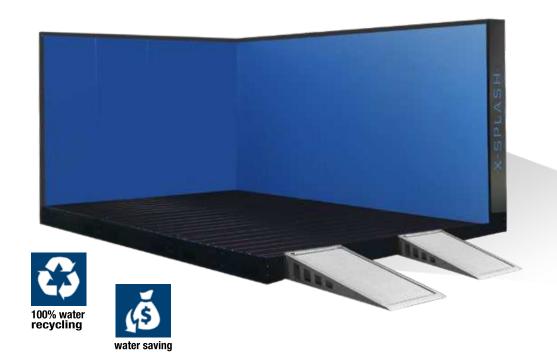

### How it works:

The wash bay is made with a diamond tread ramp and a 87" high wall. The wash bay floor pan directs the dirty water and sludge from the equipment being cleaned to a solids collection tank at the rear of the wash bay. Inside the rear tank, a float switch activates a diaphragm pump which delivers the dirty water into the filtration tanks to start the filtration process. After the water has been through this process, a booster pump delivers the water again to your pressure washer. Through the filtrating system, you can use the same water repeatedly. The filters inside the separator tank can be easily replaced, guaranteeing an adequate filtering barrier.

## **Advantages**

- The system allows you to recycle water and therefore the contaminated water does not get into the drainage system;
- Less water used means more money is saved, and more savings made with handling and washing time;
- Easily transportable, easy to assemble and disassemble;
- Innovative design and the modular construction system make our wash bays suitable for several indoor and outdoor uses;
- Environmentally friendly.

## SUITABLE FOR THESE SECTORS

rental companies

contractors

industrial applications

| Technical Specifications - X-Splash - X-3 |                              |
|-------------------------------------------|------------------------------|
| Useful dimension mm.                      | 118" x 177"                  |
| Total dimension mm.                       | 141" x 227"                  |
| Filtration tank dimension mm.             | (X-30) 111" x 30" x 40"      |
| Maximum load capacity kg                  | 11,023 lbs                   |
| Walls standard height mm.                 | 87"                          |
| Total dry weight of the bay kg            | 3,792 lbs                    |
| Diaphragm pump                            | 54 kW, 5 gallons/min         |
| Booster pump                              | 37 kW, 1.3 to 11 gallons/min |
| Filtering system                          | X-10                         |
| Option filtering system                   | X-15, X-30, X-60             |
| Option maximum load capacity kg           | 22,046 lbs                   |