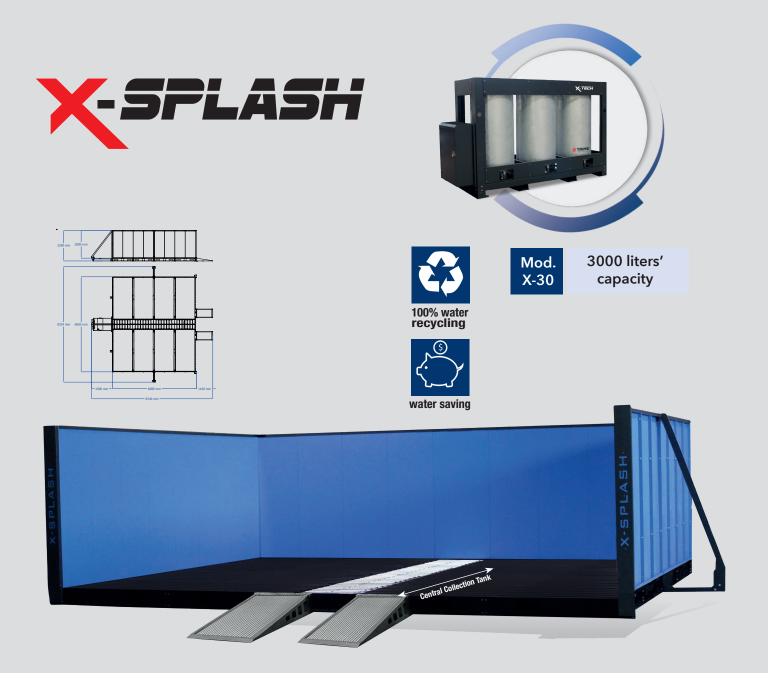

# WASH BAY

A self-contained, environmentally friendly, cleaning system for construction plant and equipment. It comes as standard with heavy duty automatic X-30 filtration systems.

### How it works:

The wash bay is made with a diamond tread ramp and a 2200mm high wall. The wash bay floor pan directs the dirty water and sludge from the equipment being cleaned to a solids collection tank at the rear of the wash bay. In this version the side collection tanks are substitute from a central collection tank. The tank is 750mm wide and collect mud, stones and debris from the lateral mounted modules. The wide size allow customer to clean it using a little digger. Covering grid can be removed thanks to the kit of lifting hooks available with the system.

## The central collection tank increase the net cleaning surface from 36 to 40,5 sqm and the dimension of the bay to $6 \times 6,75m$ .

### SUITABLE FOR THESE SECTORS

rental companies

contractors

industrial applications

| Technical Specifications - X-Splash - X-8CT |                            |
|---------------------------------------------|----------------------------|
| Useful dimension mm.                        | 6750x6000                  |
| Total dimension mm.                         | 8334x8740                  |
| Filtration tank dimension mm.               | (X-30) 3650 x 1010 x 2160h |
| Maximum load capacity kg                    | 5.000                      |
| Walls standard height mm.                   | 2200                       |
| Total dry weight of the bay kg              | 5950                       |
| Diaphragm pump                              | 0,054kW - 17lt/min.        |
| Filtering system                            | X-30                       |
| Option filtering system                     | X-60                       |
| Option maximum load capacity kg             | 20.000                     |