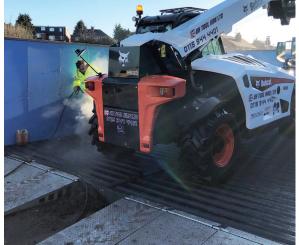

# WASH BAY

A self-contained, environmentally friendly, cleaning system for construction plant and equipment. It comes as standard with heavy duty automatic X-30 filtration systems.

### How it works:

The wash bay is made with a diamond tread ramp and a 2200mm high wall. The wash bay floor pan directs the dirty water and sludge from the equipment being cleaned to a solids collection tank at the rear of the wash bay. In this version the side collection tanks are substitute from a central collection tank. The tank is 750mm wide and collect mud, stones and debris from the lateral mounted modules. The wide size allow customer to clean it using a little digger. Covering grid can be removed thanks to the kit of lifting hooks available with the system.