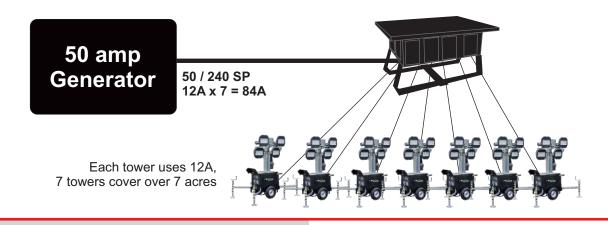

## **Applications**

The X-Bright (E1200) electric light tower with 4 x 320 light heads is not chainable when chaining two together, however can be used with a generator and spider box. See diagram below: