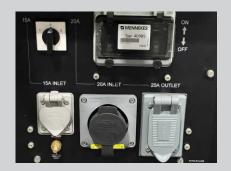

## **Trime X-Bright (E1200) Specifications**

| Mast, Dimensions & Weight     |                       |
|-------------------------------|-----------------------|
| Mast Height                   | 16'                   |
| Wind Rating                   | 50 mph                |
| IP Level                      | 65                    |
| Fully Retractable Stabilizers | Υ                     |
| Unit Dimensions - Stowed      | 44" x 31" x 78"       |
| Operating Dimensions          | 80" x 55" x 192"      |
| Dry Weight                    | 580                   |
| Operating Weight              | 580                   |
| Control Panel                 | 15/20A input selector |
|                               | 120V 15A input        |
|                               | 120V 20A input        |
|                               | 120V 20A output       |