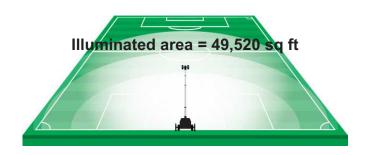

## **Applications**

The X-Bright (E1200) electric light tower with 4 x 320 light heads is not chainable when chaining two together, however can be used with a generator and spider box. See diagram below: