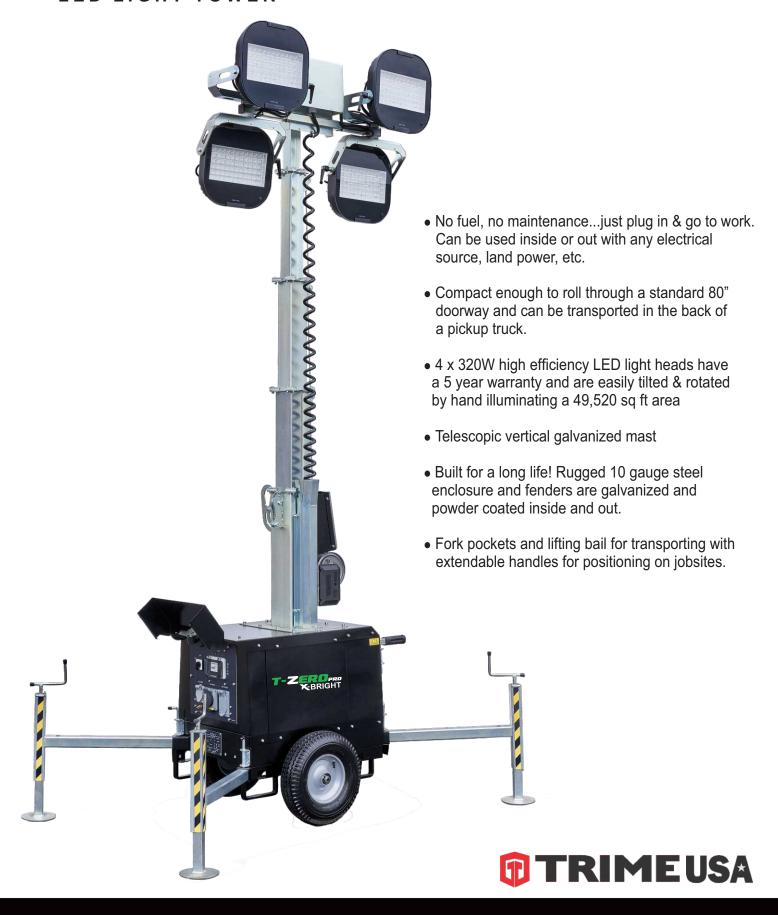

## **Trime X-Bright (E1200) Specifications**

| Mast, Dimensions & Weight     |                       |
|-------------------------------|-----------------------|
| Mast Height                   | 16'                   |
| Wind Rating                   | 50 mph                |
| IP Level                      | 65                    |
| Fully Retractable Stabilizers | Υ                     |
| Unit Dimensions - Stowed      | 44" x 31" x 78"       |
| Operating Dimensions          | 80" x 55" x 192"      |
| Dry Weight                    | 580                   |
| Operating Weight              | 580                   |
| Control Panel                 | 15/20A input selector |
|                               | 120V 15A input        |
|                               | 120V 20A input        |
|                               | 120V 20A output       |

## **Applications**

The X-Bright (E1200) electric light tower with 4 x 320 light heads is not chainable when chaining two together, however can be used with a generator and spider box. See diagram below: