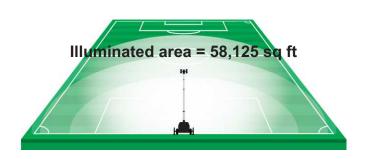

## **Diesel Powered**

- 6 x 320W high efficiency LED light heads have a 5 year warranty and are easily tilted & rotated by hand illuminating a 58,125 sq ft area.
- Powered by a Kubota engine with 8.5kW alternator allows users to run small tools - 22-24 amps.
- Hydraulically operated vertical mast fully raises in 10 sec. with the push of a button with 28' maximum height.
- Set the timer and go! No need to send labor to start every night - 16 event 7 day digital timer, and automatic dusk to dawn operation. Save time and money!
- Built for a long life! Rugged 10 gauge steel enclosure and fenders are galvanized and powder coated inside and out.
- 110% containment base