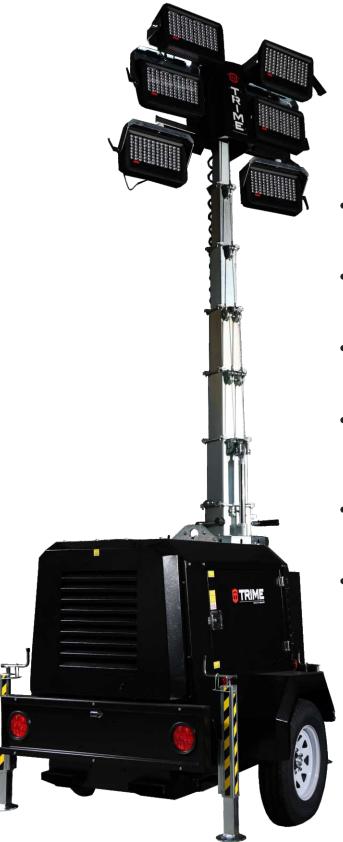

## **Diesel Powered**

- 6 x 320W high efficiency LED light heads have a 5 year warranty and are easily tilted & rotated by hand illuminating a 58,125 sq ft area.
- Powered by a Kubota engine with 8.5kW alternator allows users to run small tools - 22-24 amps.
- Hydraulically operated vertical mast fully raises in 10 sec. with the push of a button with 28' maximum height.
- Set the timer and go! No need to send labor to start every night - 16 event 7 day digital timer, and automatic dusk to dawn operation. Save time and money!
- Built for a long life! Rugged 10 gauge steel enclosure and fenders are galvanized and powder coated inside and out.
- 110% containment base

## **Applications**

6 high efficiency LED heads that can be adjusted by hand & have a 5-year warranty