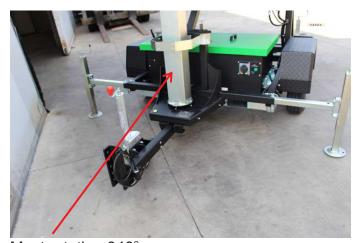

Includes levels for guidance during stabilization.

Space for optional plug and play hybrid engine pack.

Solar panel position with panel extended

Mast rotation 340°

Mast locking system for safety.

Weather proof control panel box.