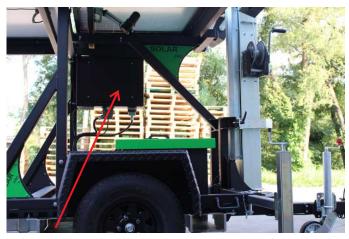

Includes levels for guidance during stabilization.

Space for optional plug and play hybrid engine pack.

Solar panel position with panel extended

Mast rotation 340°

Mast locking system for safety.

Weather proof control panel box.