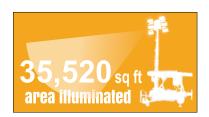

## X-PRO SOLAR

- 25' maximum height
- 35,520 sq ft of light coverage
- Up to 360 days solar self sufficient based on area of use and sunlight available
- Light hour meter
- 4 position light intensity switch
- Three 400W solar panels electric solar panel positioning
- Automatic light management to help with battery charging
- Battery charge monitor
- External power source signal lamp
- Light sensor relay
- Heavy duty steel construction powder coated inside and out
- 4 stabilizers and on board levels
- DOT light package
- Towable

## X-PRO SOLAR Specifications

| Mast, Dimensions & Weight |                              |
|---------------------------|------------------------------|
| Mast Height               | 25'                          |
| Lifting Method            | Manual Crank                 |
| Mast Rotation             | 340°                         |
| Unit Dimensions - Stowed  | 134" x 75" x 100"            |
| Operating Dimensions      | 151" x 105" x 295"           |
| Dry Weight                | 2756 lbs                     |
| Operating Weight          | 2756 lbs                     |
| Floodlights               |                              |
| Туре                      | LED                          |
| Power (each)              | 160W                         |
| Floodlight Quantity       | 4                            |
| IP Level                  | 65                           |
| Illuminated Area          | 35,520 sq ft                 |
| Batteries                 |                              |
| Туре                      | AGM                          |
| Battery Quantity          | 4                            |
| Power Pack                | 24 V 410 AH                  |
| Solar Panels              |                              |
| Model                     | Monocrystal Silicon          |
| Panel Quantity            | 3                            |
| Wattage (each)            | 400W                         |
| Solar Deployment          | Electric 26° max inclination |
| Charge Control            | MPPT                         |