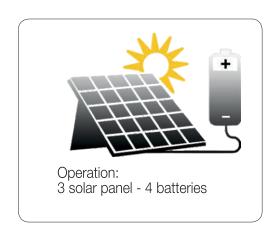

## **Optional**

 Additional solar panel - will increase battery charge

- -Information above based on 100% power and 3 solar panels
- -Run time will increase with additional 4th panel and/or light power selection (25%, 50%, 75%)

## X-PRO SOLAR Specifications

| Mast, Dimensions & Weight |                              |
|---------------------------|------------------------------|
| Mast Height               | 25'                          |
| Lifting Method            | Manual Crank                 |
| Mast Rotation             | 340°                         |
| Unit Dimensions - Stowed  | 134" x 75" x 100"            |
| Operating Dimensions      | 151" x 105" x 295"           |
| Dry Weight                | 2756 lbs                     |
| Operating Weight          | 2756 lbs                     |
| Floodlights               |                              |
| Туре                      | LED                          |
| Power (each)              | 160W                         |
| Floodlight Quantity       | 4                            |
| IP Level                  | 65                           |
| Illuminated Area          | 35,520 sq ft                 |
| Batteries                 |                              |
| Туре                      | AGM                          |
| Battery Quantity          | 4                            |
| Power Pack                | 24 V 410 AH                  |
| Solar Panels              |                              |
| Model                     | Monocrystal Silicon          |
| Panel Quantity            | 3                            |
| Wattage (each)            | 400W                         |
| Solar Deployment          | Electric 26° max inclination |
| Charge Control            | MPPT                         |