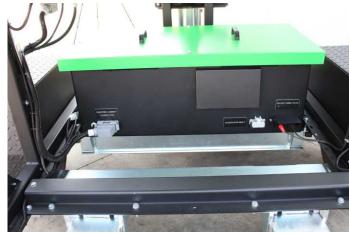

Includes levels for guidance during stabilization.

Space for optional plug and play hybrid engine pack.

Solar panel position with panel extended

Mast rotation 340°

Mast locking system for safety.

Weather proof control panel box.