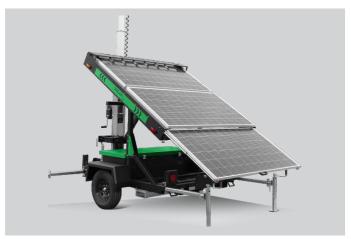

## X-PRO SOLAR

- 25' maximum height
- 35,520 sq ft of light coverage
- Up to 360 days solar self sufficient based on area of use and sunlight available
- Light hour meter
- 4 position light intensity switch
- Three 400W solar panels electric solar panel positioning
- Automatic light management to help with battery charging
- Battery charge monitor
- External power source signal lamp
- Light sensor relay
- Heavy duty steel construction powder coated inside and out
- 4 stabilizers and on board levels
- DOT light package
- Towable

## X-PRO SOLAR Specifications

| Mast, Dimensions & Weight |                              |
|---------------------------|------------------------------|
| Mast Height               | 25'                          |
| Lifting Method            | Manual Crank                 |
| Mast Rotation             | 340°                         |
| Unit Dimensions - Stowed  | 134" x 75" x 100"            |
| Operating Dimensions      | 151" x 105" x 295"           |
| Dry Weight                | 2756 lbs                     |
| Operating Weight          | 2756 lbs                     |
| Floodlights               |                              |
| Туре                      | LED                          |
| Power (each)              | 160W                         |
| Floodlight Quantity       | 4                            |
| IP Level                  | 65                           |
| Illuminated Area          | 35,520 sq ft                 |
| Batteries                 |                              |
| Туре                      | AGM                          |
| Battery Quantity          | 4                            |
| Power Pack                | 24 V 410 AH                  |
| Solar Panels              |                              |
| Model                     | Monocrystal Silicon          |
| Panel Quantity            | 3                            |
| Wattage (each)            | 400W                         |
| Solar Deployment          | Electric 26° max inclination |
| Charge Control            | MPPT                         |