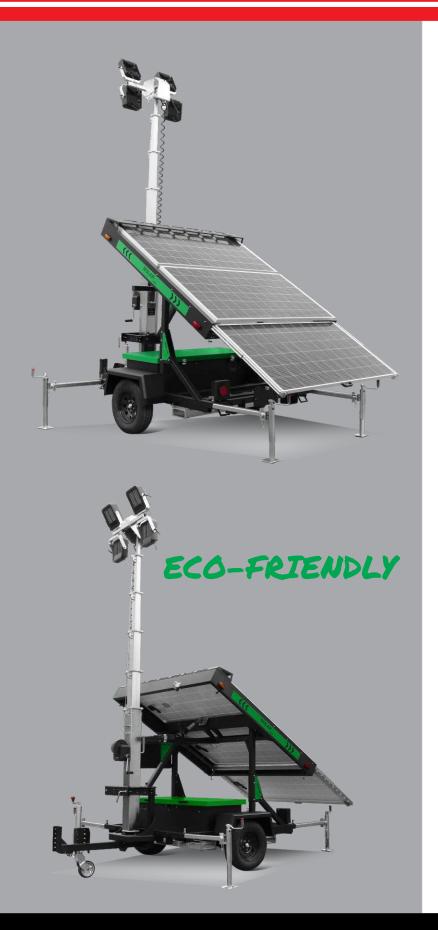

## X-PRO SOLAR

- 25' maximum height
- 35,520 sq ft of light coverage
- Up to 360 days solar self sufficient based on area of use and sunlight available
- Light hour meter
- 4 position light intensity switch
- Three 400W solar panels electric solar panel positioning
- Automatic light management to help with battery charging
- Battery charge monitor
- External power source signal lamp
- Light sensor relay
- Heavy duty steel construction powder coated inside and out
- 4 stabilizers and on board levels
- DOT light package
- Towable

Includes levels for guidance during stabilization.

Space for optional plug and play hybrid engine pack.

Solar panel position with panel extended

Mast rotation 340°

Mast locking system for safety.

Weather proof control panel box.