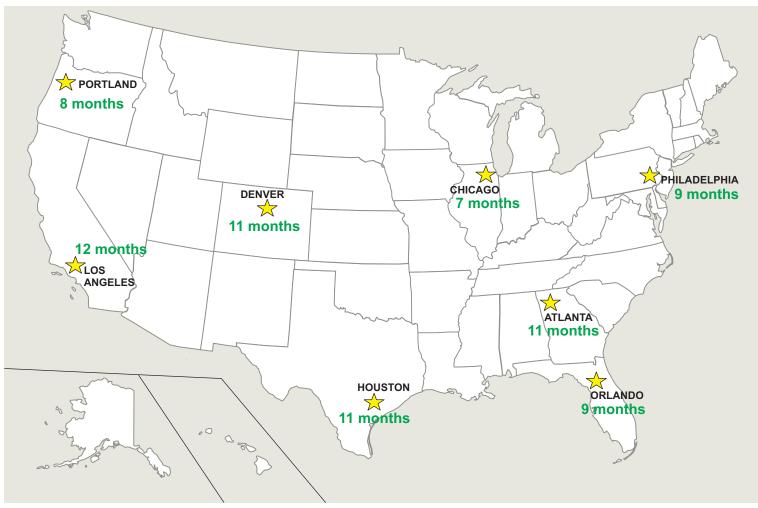

## X-PRO SOLAR

- 25' maximum height
- 35,520 sq ft of light coverage
- Up to 360 days solar self sufficient based on area of use and sunlight available
- Light hour meter
- 4 position light intensity switch
- Three 400W solar panels electric solar panel positioning
- Automatic light management to help with battery charging
- Battery charge monitor
- External power source signal lamp
- Light sensor relay
- Heavy duty steel construction powder coated inside and out
- 4 stabilizers and on board levels
- DOT light package
- Towable

## **Optional**

 Additional solar panel - will increase battery charge

- -Information above based on 100% power and 3 solar panels
- -Run time will increase with additional 4th panel and/or light power selection (25%, 50%, 75%)