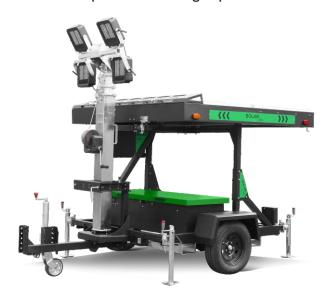

## X-PRO SOLAR

- 25' maximum height
- 35,520 sq ft of light coverage
- Up to 360 days solar self sufficient based on area of use and sunlight available
- Light hour meter
- 4 position light intensity switch
- Three 400W solar panels electric solar panel positioning
- Automatic light management to help with battery charging
- Battery charge monitor
- External power source signal lamp
- Light sensor relay
- Heavy duty steel construction powder coated inside and out
- 4 stabilizers and on board levels
- DOT light package
- Towable

Includes levels for guidance during stabilization.

Space for optional plug and play hybrid engine pack.

Solar panel position with panel extended

Mast rotation 340°

Mast locking system for safety.

Weather proof control panel box.