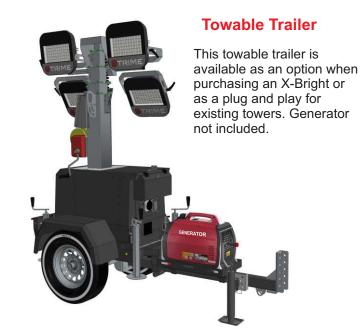

## **Options**

The X-Bright (E1200) electric light tower with 4 x 320 light heads is not chainable when chaining two together, however can be used with a generator and spider box. See diagram below: