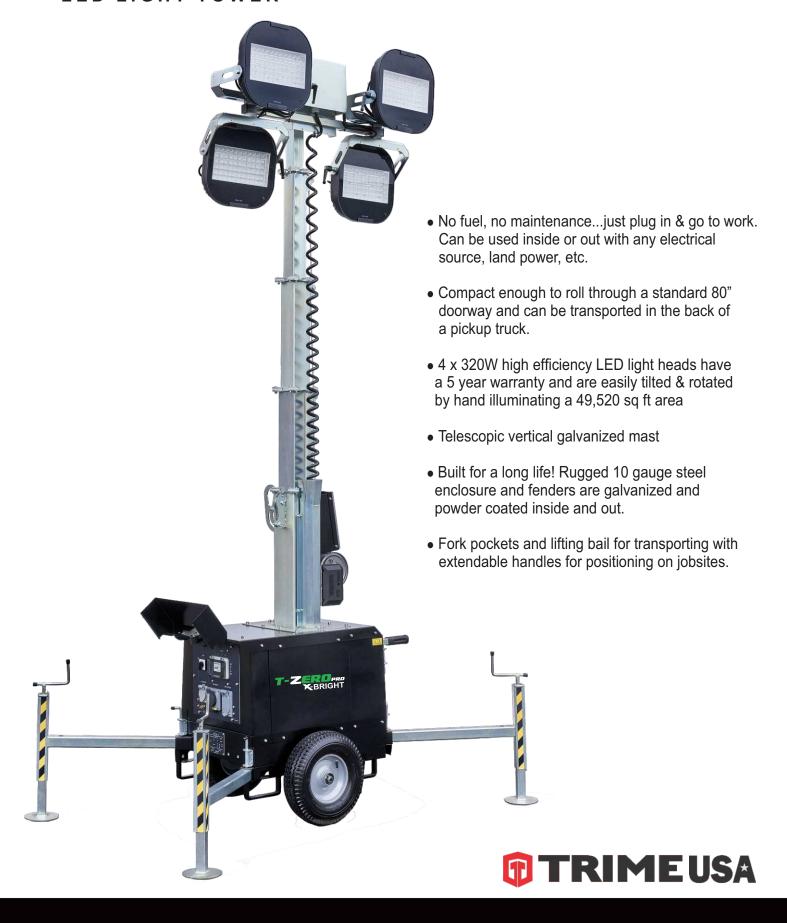

## **Electric**

## **Trime X-Bright (E1200) Specifications**

| Mast, Dimensions & Weight     |                       |
|-------------------------------|-----------------------|
| Mast Height                   | 16'                   |
| Wind Rating                   | 50 mph                |
| IP Level                      | 65                    |
| Fully Retractable Stabilizers | Υ                     |
| Unit Dimensions - Stowed      | 44" x 31" x 78"       |
| Operating Dimensions          | 80" x 55" x 192"      |
| Dry Weight                    | 580                   |
| Operating Weight              | 580                   |
| Control Panel                 | 15/20A input selector |
|                               | 120V 15A input        |
|                               | 120V 20A input        |
|                               | 120V 20A output       |

<sup>\*</sup>Specs subject to change