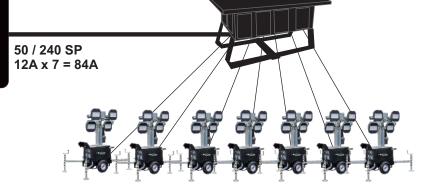

## **Options**

The X-Bright (E1200) electric light tower with 4 x 320 light heads is not chainable when chaining two together, however can be used with a generator and spider box. See diagram below: