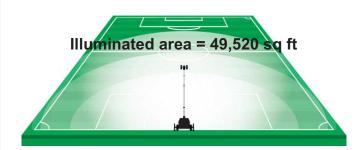

## **Trime X-Bright (E1200) Specifications**

| Mast, Dimensions & Weight     |                       |
|-------------------------------|-----------------------|
| Mast Height                   | 16'                   |
| Wind Rating                   | 50 mph                |
| IP Level                      | 65                    |
| Fully Retractable Stabilizers | Υ                     |
| Unit Dimensions - Stowed      | 44" x 31" x 78"       |
| Operating Dimensions          | 80" x 55" x 192"      |
| Dry Weight                    | 580                   |
| Operating Weight              | 580                   |
| Control Panel                 | 15/20A input selector |
|                               | 120V 15A input        |
|                               | 120V 20A input        |
|                               | 120V 20A output       |