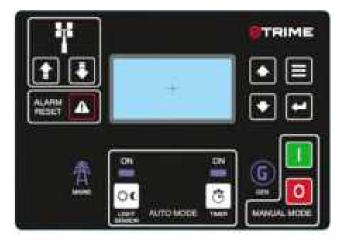

## If operating 10 hours per night, tower will run 100 days straight

- ▶ Run time battery 750 hours
- ▶ Run time engine 250 hours
  - ▶ Refill only 3.5 times a year

ComAp controller with 16 event 7 day timer and automatic dusk to dawn