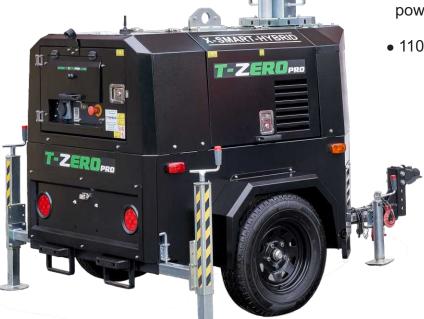

## **Hybrid**

Carbon Footprint - 98% LESS Annual Fuel Cost - 90% LESS Total Operating Cost - 93% LI Compared to a Metal Halide

- 97% reduction in carbon output with annual fuel savings of 99%
- 1,000 hour run time on one tank of fuel. Refuel only 3.5 times a year
- ComAp controller with advanced telematics included for 5 years
- 6 x 100W high efficiency LED light heads have a 5 year warranty and are easily tilted & rotated by hand illuminating a 33,330 sq ft area
- Kubota Z482-E4B engine with 1,000 hour service interval
- Built for a long life! Rugged 10 gauge steel enclosure and fenders are galvanized and powder coated inside and out.
- 110% containment base

## Trime X-SMART LITHIUM HYBRID Specifications

| Mast, Dimensions & Weight     |                     |
|-------------------------------|---------------------|
| Mast Height                   | 26'                 |
| Wind Rating                   | 50 mph              |
| Fully Retractable Stabilizers | Y                   |
| Axle                          | Torsion             |
| Drawbar                       | Tubular Steel       |
| Unit Dimensions - Stowed      | 63" x 56" x 95"     |
| Operating Dimensions          | 98" x 100" x 315"   |
| Dry Weight                    | 2081                |
| Operating Weight              | 2521                |
| Engine                        |                     |
| Make                          | Kubota              |
| Model                         | Z482-E4B            |
| Emission Regulation           | Tier 4              |
| Туре                          | Vertical 4 Cycle    |
|                               | Liquid Cooling      |
|                               | Diesel              |
| Cylinder                      | 2                   |
| Displacement / L (cu. In.)    | 0.479 (29.23)       |
| Combustion System             | IDI                 |
| Intake System                 | Naturally Aspirated |
| Maximum Speed                 | 1800 rpm            |
| Sound Level @ 23'             | 65 dBA              |
| Alternator                    |                     |
| Make                          | Linz                |
| Output                        | 4.2 kVA             |
| Hz                            | 60                  |
| Fuel / Power                  |                     |
| Туре                          | Battery / Diesel    |
| Fuel Capacity                 | 62 gal              |
| Full Run Time                 | 1,000 hrs           |
| Fuel Consumption              | .23 gal/hr          |
| Battery Pack                  |                     |
| Type Lithium 200Ah            |                     |
| Hybrid Mode Cycle             |                     |
| Battery Run Time              | 12 hrs              |
| Recharging Time               | 5 hrs               |
| Complete Charge Cyle          | 16 hrs              |