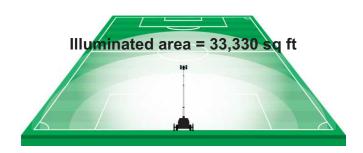

## **Hybrid**

Carbon Footprint - 98% LESS Annual Fuel Cost - 90% LESS Total Operating Cost - 93% LI Compared to a Metal Halide

- 97% reduction in carbon output with annual fuel savings of 99%
- 1,000 hour run time on one tank of fuel. Refuel only 3.5 times a year
- ComAp controller with advanced telematics included for 5 years
- 6 x 100W high efficiency LED light heads have a 5 year warranty and are easily tilted & rotated by hand illuminating a 33,330 sq ft area
- Kubota Z482-E4B engine with 1,000 hour service interval
- Built for a long life! Rugged 10 gauge steel enclosure and fenders are galvanized and powder coated inside and out.
- 110% containment base