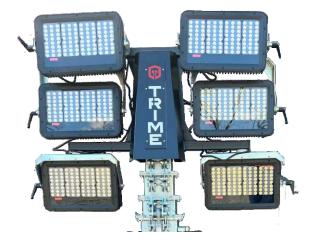

## **Diesel Powered**

- 6 x 320W high efficiency LED light heads have a 5 year warranty and are easily tilted & rotated by hand illuminating a 58,125 sq ft area.
- Powered by a Kubota engine with 85W alternator allows users to run small tools 22-24 amps.
- Hydraulically operated vertical mast fully raises in 10 sec. with the push of a button with 28' maximum height.
- Set the timer and go! No need to send labor to start every night 16 event 7 day digital timer, and automatic dusk to dawn operation. Save time and money!
- Built for a long life! Rugged 10 gauge steel enclosure and fenders are galvanized and powder coated inside and out.
- 110% containment base

## Applications

6 high efficiency LED heads that can be adjusted by hand & have a 5-year warranty

(877) 97TRIME (877) 978-7463 sales@trimeusa.com