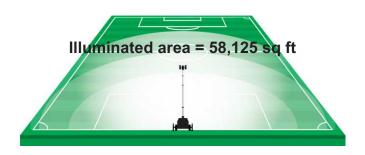

## **Diesel Powered**

- 6 x 320W high efficiency LED light heads have a 5 year warranty and are easily tilted & rotated by hand illuminating a 58,125 sq ft area.
- Powered by a Kubota engine with 85W alternator allows users to run small tools 22-24 amps.
- Hydraulically operated vertical mast fully raises in 10 sec. with the push of a button with 28' maximum height.
- Set the timer and go! No need to send labor to start every night 16 event 7 day digital timer, and automatic dusk to dawn operation. Save time and money!
- Built for a long life! Rugged 10 gauge steel enclosure and fenders are galvanized and powder coated inside and out.
- 110% containment base