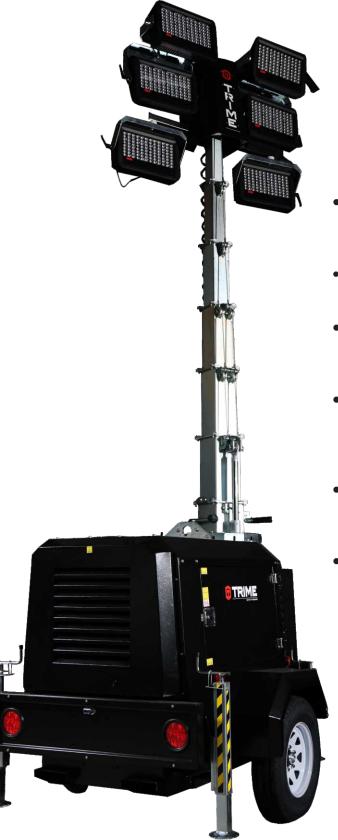

## **Diesel Powered**

- 6 x 320W high efficiency LED light heads have a 5 year warranty and are easily tilted & rotated by hand illuminating a 58,125 sq ft area.
- Powered by a Kubota engine with 85W alternator allows users to run small tools 22-24 amps.
- Hydraulically operated vertical mast fully raises in 10 sec. with the push of a button with 28' maximum height.
- Set the timer and go! No need to send labor to start every night 16 event 7 day digital timer, and automatic dusk to dawn operation. Save time and money!
- Built for a long life! Rugged 10 gauge steel enclosure and fenders are galvanized and powder coated inside and out.
- 110% containment base

## **Trime X-RENT Specifications**

| Mast, Dimensions & Weight     |                     |
|-------------------------------|---------------------|
| Mast Height                   | 28'                 |
| Wind Rating                   | 50 mph              |
| Fully Retractable Stabilizers | Y                   |
| Axle                          | Torsion             |
| Drawbar                       | Tubular Steel       |
| Unit Dimensions - Stowed      | 101" x 54" x 98"    |
| Operating Dimensions          | 101" x 100" x 335"  |
| Dry Weight                    | 2425                |
| Operating Weight              | 2635                |
| Engine                        |                     |
| Make                          | Kubota              |
| Model                         | D1105               |
| Emission Regulation           | Tier 4              |
|                               | Vertical 4 Cycle    |
| Туре                          | Liquid Cooling      |
|                               | Diesel              |
| Cylinder                      | 3                   |
| Displacement / L (cu. In.)    | 1.123 (68.53)       |
| Combustion System             | IDI                 |
| Intake System                 | Naturally Aspirated |
| Maximum Speed                 | 1800 rpm            |
| Sound Level @ 23'             | 68 dBA              |
| Alternator                    |                     |
| Make                          | Linz                |
| Output                        | 8.5 kW              |
| Hz                            | 60                  |
| Fuel                          |                     |
| Туре                          | Diesel              |
| Fuel Capacity                 | 30 gal.             |
| Run Time                      | 71 Hrs              |
| *Specs subject to change      |                     |