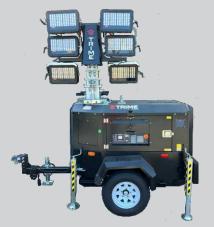

## **Diesel Powered**

- 6 x 320W high efficiency LED light heads have a 5 year warranty and are easily tilted & rotated by hand illuminating a 58,125 sq ft area.
- Powered by a Kubota engine with 85W alternator allows users to run small tools 22-24 amps.
- Hydraulically operated vertical mast fully raises in 10 sec. with the push of a button with 28' maximum height.
- Set the timer and go! No need to send labor to start every night 16 event 7 day digital timer, and automatic dusk to dawn operation. Save time and money!
- Built for a long life! Rugged 10 gauge steel enclosure and fenders are galvanized and powder coated inside and out.
- 110% containment base

## **Trime X-RENT Specifications**

| Mast, Dimensions & Weight     |                     |
|-------------------------------|---------------------|
| Mast Height                   | 28'                 |
| Wind Rating                   | 50 mph              |
| Fully Retractable Stabilizers | Y                   |
| Axle                          | Torsion             |
| Drawbar                       | Tubular Steel       |
| Unit Dimensions - Stowed      | 101" x 54" x 98"    |
| Operating Dimensions          | 101" x 100" x 335"  |
| Dry Weight                    | 2425                |
| Operating Weight              | 2635                |
| Engine                        |                     |
| Make                          | Kubota              |
| Model                         | D1105               |
| Emission Regulation           | Tier 4              |
|                               | Vertical 4 Cycle    |
| Туре                          | Liquid Cooling      |
|                               | Diesel              |
| Cylinder                      | 3                   |
| Displacement / L (cu. In.)    | 1.123 (68.53)       |
| Combustion System             | IDI                 |
| Intake System                 | Naturally Aspirated |
| Maximum Speed                 | 1800 rpm            |
| Sound Level @ 23'             | 68 dBA              |
| Alternator                    |                     |
| Make                          | Linz                |
| Output                        | 8.5 kW              |
| Hz                            | 60                  |
| Fuel                          |                     |
| Туре                          | Diesel              |
| Fuel Capacity                 | 30 gal.             |
| Run Time                      | 71 Hrs              |
| *Specs subject to change      |                     |