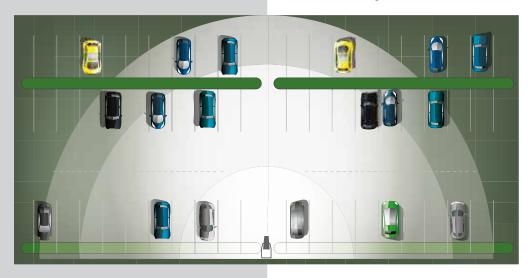

|
| Operating Weight          | 882 lbs          |
| Floodlights               |                  |
| Туре                      | LED              |
| Power                     | 50W              |
| IP Level                  | 65               |
| Solar Panel               |                  |
| Power                     | 130W             |
| Min Working Full Bright   | 11.5 hrs         |
| Min Working Dim Mode      | 46 hrs           |
| Batteries                 |                  |
| Туре                      | Lithium          |
| Number                    | 1                |
| Power Battery Pack        | 656W             |
| Expected Battery Cycle    | 2000             |

<sup>\*</sup>Specs subject to change

#### **Applications**















### Illuminated area = 4,603 sq ft