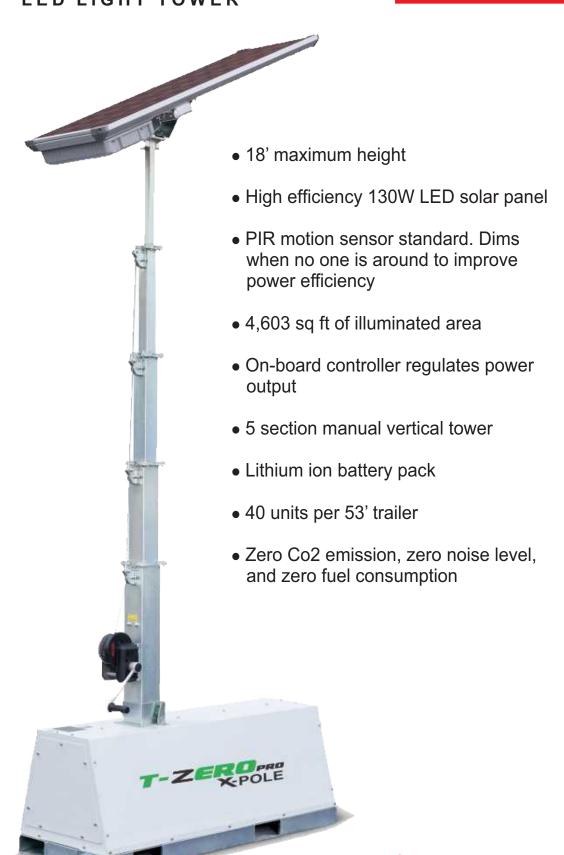

# \*POLE SOLAR

## Solar

#### **Trime X-Pole Solar Specifications**

| Mast, Dimensions & Weight |                  |
|---------------------------|------------------|
| Mast Height               | 18'              |
| Wind Rating               | 50 mph           |
| Unit Dimensions - Stowed  | 59" x 24" x 93"  |
| Operating Dimensions      | 59" x 24" x 216" |
| Dry Weight                | 882 lbs          |
| Operating Weight          | 882 lbs          |
| Floodlights               |                  |
| Туре                      | LED              |
| Power                     | 50W              |
| IP Level                  | 65               |
| Solar Panel               |                  |
| Power                     | 130W             |
| Min Working Full Bright   | 11.5 hrs         |
| Min Working Dim Mode      | 46 hrs           |
| Batteries                 |                  |
| Туре                      | Lithium          |
| Number                    | 1                |
| Power Battery Pack        | 656W             |
| Expected Battery Cycle    | 2000             |