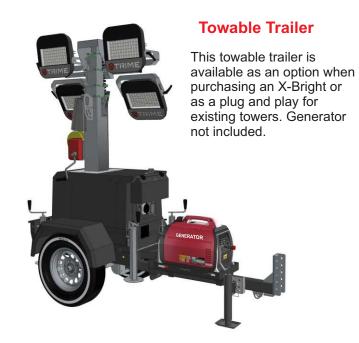

## **Options**

The X-Bright (E1200) electric light tower with 4 x 320 light heads is not chainable when chaining two together, however can be used with a generator and spider box. See diagram below:

Each tower uses 12A, 7 towers cover over 7 acres