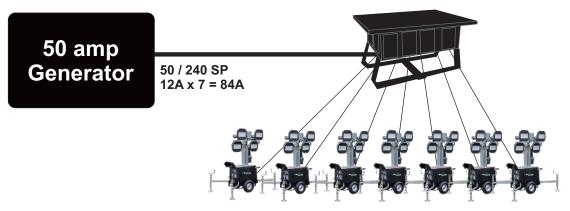

## **Options**

The X-Bright (E1200) electric light tower with 4 x 320 light heads is not chainable when chaining two together, however can be used with a generator and spider box. See diagram below:

Each tower uses 12A, 7 towers cover over 7 acres