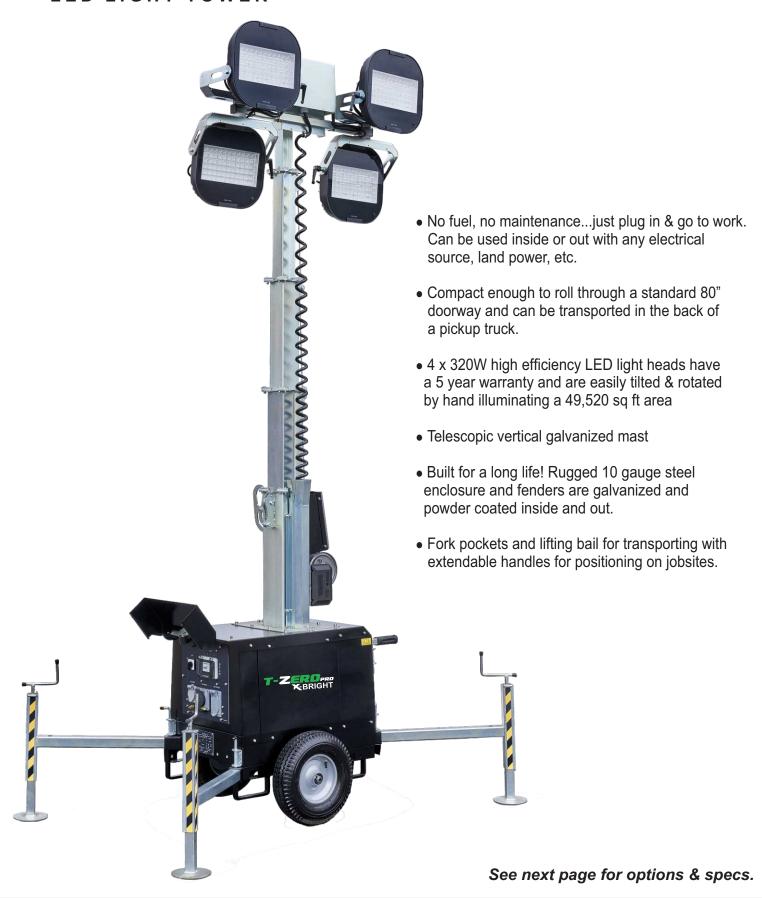

## **Electric**



## **Trime X-Bright (E1200) Specifications**

| Mast, Dimensions & Weight     |                       |
|-------------------------------|-----------------------|
| Mast Height                   | 16'                   |
| Wind Rating                   | 50 mph                |
| IP Level                      | 65                    |
| Fully Retractable Stabilizers | Υ                     |
| Unit Dimensions - Stowed      | 44" x 31" x 78"       |
| Operating Dimensions          | 80" x 55" x 192"      |
| Dry Weight                    | 580                   |
| Operating Weight              | 580                   |
| Control Panel                 | 15/20A input selector |
|                               | 120V 15A input        |
|                               | 120V 20A input