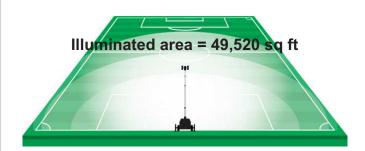

--------------|
| Mast Height                   | 16'                   |
| Wind Rating                   | 50 mph                |
| IP Level                      | 65                    |
| Fully Retractable Stabilizers | Υ                     |
| Unit Dimensions - Stowed      | 44" x 31" x 78"       |
| Operating Dimensions          | 80" x 55" x 192"      |
| Dry Weight                    | 580                   |
| Operating Weight              | 580                   |
| Control Panel                 | 15/20A input selector |
|                               | 120V 15A input        |
|                               | 120V 20A input        |
|                               | 120V 20A output       |

<sup>\*</sup>Specs subject to change

## **Applications**











## **Options**





The X-Bright (E1200) electric light tower with 4 x 320 light heads is not chainable when chaining two together, however can be used with a generator and spider box. See diagram below:



Each tower uses 12A, 7 towers cover over 7 acres