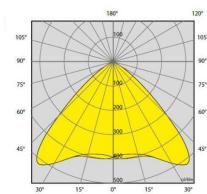

#### ELECTRIC LED LIGHT TOWER

- No fuel, no maintenance...just plug in & go to work
- Rolls through standard 80" doorway
- Can be used inside or out with any electrical source, land power, etc.
- 4 x 160W high efficiency LED heads equaling 640W with 5 year unlimited warranty
- 3 units/single power source using 240V
- 2 units/single power source using 120V
- 28,000 sq ft of illuminated area
- Trime brand lights are adjustable and tiltable by hand with reinforced heavy duty brackets
- Telescopic vertical galvanized mast
- Heavy-duty powder coated steel
- Fork pockets and lifting bail for transporting
- Extendable handles for positioning on jobsite

# **⊘**No fuel cost **⊘**No carbon emission **⊘**No Maintenance **⊘**No noise emissions

Illuminated area = 28,000 sq ft