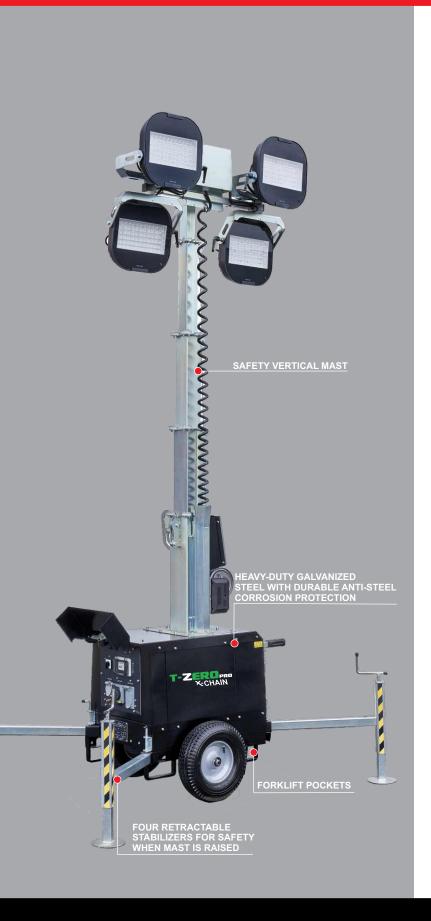

#### ELECTRIC LED LIGHT TOWER

- No fuel, no maintenance...just plug in & go to work
- Rolls through standard 80" doorway
- Can be used inside or out with any electrical source, land power, etc.
- 4 x 160W high efficiency LED heads equaling 640W with 5 year unlimited warranty
- 3 units/single power source using 240V
- 2 units/single power source using 120V
- 28,000 sq ft of illuminated area
- Trime brand lights are adjustable and tiltable by hand with reinforced heavy duty brackets
- Telescopic vertical galvanized mast
- Heavy-duty powder coated steel
- Fork pockets and lifting bail for transporting
- Extendable handles for positioning on jobsite

### **Trime X-Chain Specifications**

| Mast, Dimensions & Weight     |                       |
|-------------------------------|-----------------------|
| Mast Height                   | 16′                   |
| Wind Rating                   | 50 mph                |
| IP Level                      | 65                    |
| Fully Retractable Stabilizers | Υ                     |
| Unit Dimensions - Stowed      | 44" x 31" x 78"       |
| Operating Dimensions          | 80" x 55" x 192"      |
| Dry Weight                    | 580                   |
| Operating Weight              | 580                   |
| Control Panel                 | 15/20A input selector |
|                               | 120V 15A input        |
|                               | 120V 20A input        |
|                               | 120V 20A output       |