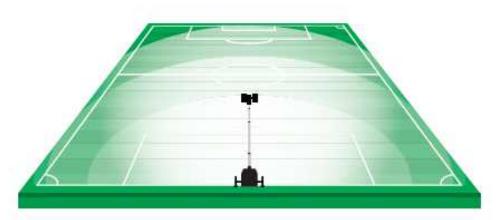

#### ELECTRIC LED LIGHT TOWER

- No fuel, no maintenance...just plug in & go to work
- Rolls through standard 80" doorway
- Can be used inside or out with any electrical source, land power, etc.
- 4 x 160W high efficiency LED heads equaling 640W with 5 year unlimited warranty
- 3 units/single power source using 240V
- 2 units/single power source using 120V
- 28,000 sq ft of illuminated area
- Trime brand lights are adjustable and tiltable by hand with reinforced heavy duty brackets
- Telescopic vertical galvanized mast
- Heavy-duty powder coated steel
- Fork pockets and lifting bail for transporting
- Extendable handles for positioning on jobsite

# **⊘**No fuel cost **⊘**No carbon emission **⊘**No Maintenance **⊘**No noise emissions

Illuminated area = 28,000 sq ft