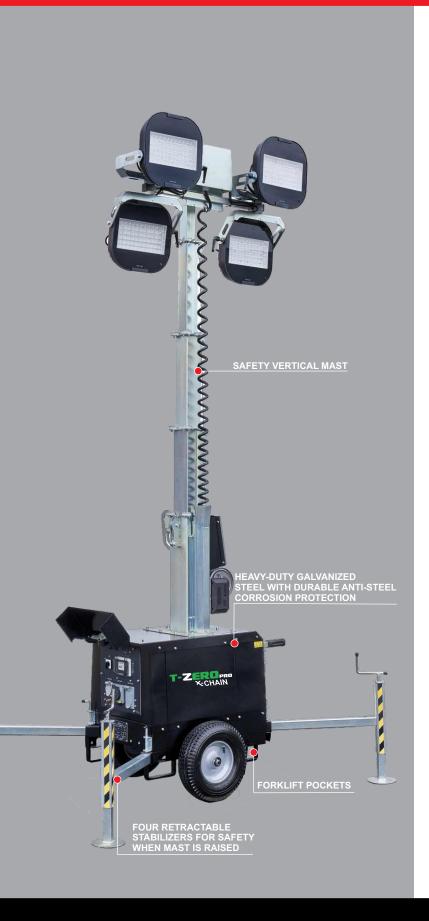

#### ELECTRIC LED LIGHT TOWER

- No fuel, no maintenance...just plug in & go to work
- Rolls through standard 80" doorway
- Can be used inside or out with any electrical source, land power, etc.
- 4 x 160W high efficiency LED heads equaling 640W with 5 year unlimited warranty
- 3 units/single power source using 240V
- 2 units/single power source using 120V
- 28,000 sq ft of illuminated area
- Trime brand lights are adjustable and tiltable by hand with reinforced heavy duty brackets
- Telescopic vertical galvanized mast
- Heavy-duty powder coated steel
- Fork pockets and lifting bail for transporting
- Extendable handles for positioning on jobsite

### **Trime X-Chain Specifications**

| Mast, Dimensions & Weight     |                       |
|-------------------------------|-----------------------|
| Mast Height                   | 23'                   |
| Wind Rating                   | 50 mph                |
| IP Level                      | 65                    |
| Fully Retractable Stabilizers | Υ                     |
| Unit Dimensions - Stowed      | 44" x 31" x 78"       |
| Operating Dimensions          | 80" x 55" x 192"      |
| Dry Weight                    | 580                   |
| Operating Weight              | 580                   |
| Control Panel                 | 15/20A input selector |
|                               | 120V 15A input        |
|                               | 120V 20A input        |
|                               | 120V 20A output       |