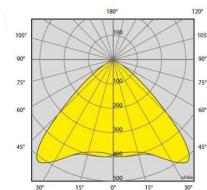

#### ELECTRIC LED LIGHT TOWER

- No fuel, no maintenance...just plug in & go to work
- Rolls through standard 80" doorway
- Can be used inside or out with any electrical source, land power, etc.
- 4 x 160W high efficiency LED heads equaling 640W with 5 year unlimited warranty
- 3 units/single power source using 240V
- 2 units/single power source using 120V
- 28,000 sq ft of illuminated area
- Trime brand lights are adjustable and tiltable by hand with reinforced heavy duty brackets
- Telescopic vertical galvanized mast
- Heavy-duty powder coated steel
- Fork pockets and lifting bail for transporting
- Extendable handles for positioning on jobsite

# **⊘**No fuel cost **⊘**No carbon emission **⊘**No Maintenance **⊘**No noise emissions

Illuminated area = 28,000 sq ft