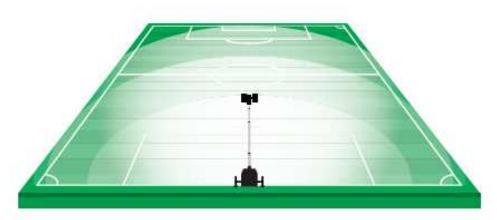

# **⊘**No fuel cost **⊘**No carbon emission **⊘**No Maintenance **⊘**No noise emissions

Illuminated area = 28,000 sq ft