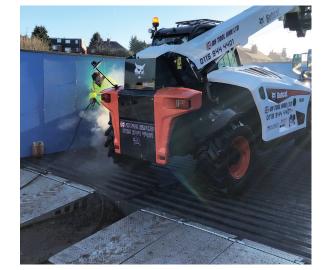

## WASH BAY

A self-contained, environmentally friendly, cleaning system for construction plant and equipment. It comes as standard with heavy duty automatic X-30 filtration systems.

## How it works:

The wash bay is made with a diamond tread ramp and a 2200mm high wall. The wash bay floor pan directs the dirty water and sludge from the equipment being cleaned to a solids collection tank at the rear of the wash bay. In this version the side collection tanks are substitute from a central collection tank. The tank is 750mm wide and collect mud, stones and debris from the lateral mounted modules. The wide size allow customer to clean it using a little digger. Covering grid can be removed thanks to the kit of lifting hooks available with the system.

The central collection tank increase the net cleaning surface from 36 to 40,5 sqm and the dimension of the bay to  $6 \times 6,75m$ .