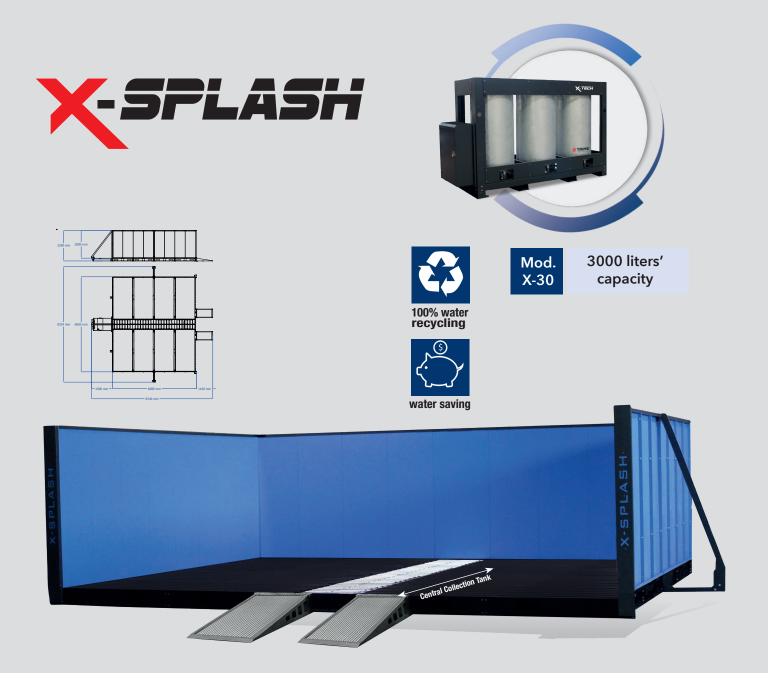

## WASH BAY

A self-contained, environmentally friendly, cleaning system for construction plant and equipment. It comes as standard with heavy duty automatic X-30 filtration systems.

## How it works:

The wash bay is made with a diamond tread ramp and a 2200mm high wall. The wash bay floor pan directs the dirty water and sludge from the equipment being cleaned to a solids collection tank at the rear of the wash bay. In this version the side collection tanks are substitute from a central collection tank. The tank is 750mm wide and collect mud, stones and debris from the lateral mounted modules. The wide size allow customer to clean it using a little digger. Covering grid can be removed thanks to the kit of lifting hooks available with the system.

The central collection tank increase the net cleaning surface from 36 to 40,5 sqm and the dimension of the bay to  $6 \times 6,75m$ .

## SUITABLE FOR THESE SECTORS

rental companies

contractors

industrial applications

| Technical Specifications - X-Splash - X-8CT |                            |
|---------------------------------------------|----------------------------|
| Useful dimension mm.                        | 6750x6000                  |
| Total dimension mm.                         | 8334x8740                  |
| Filtration tank dimension mm.               | (X-30) 3650 x 1010 x 2160h |
| Maximum load capacity kg                    | 5.000                      |
| Walls standard height mm.                   | 2200                       |
| Total dry weight of the bay kg              | 5950                       |
| Diaphragm pump                              | 0,054kW - 17lt/min.        |
| Filtering system                            | X-30                       |
| Option filtering system                     | X-15, X-60                 |
| Option maximum load capacity kg             | 20.000                     |
|                                             |                            |