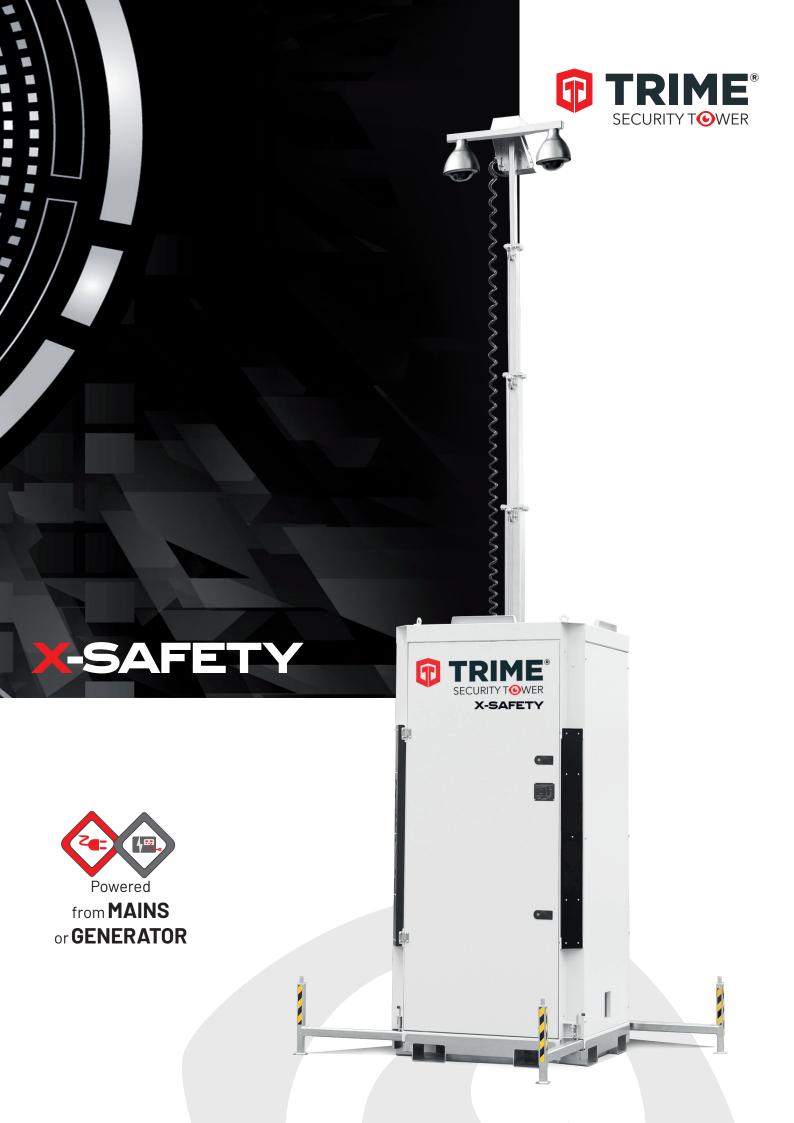

## **Static Security Tower**

When looking for an advanced, industry suited, static security tower, look no further than our X-SAFETY

## Features and Benefits

Non dressed head ready to support your choice of security/ monitoring equipment

5 m vertical galvanized manual mast for quick and simple erection

22 towers to one truck simplifying transport & storage

Safe store security equipment here

Standard load delivery: 22 towers per truck

NOTE: Tower is supplied non-dressed, meaning that user must supply & fit their own security monitoring equipment.

| Power Options                       |
|-------------------------------------|
| Input power from mains or generator |

Sales Dept. +39 0382 406 252 - www.trime.it - info@trime.it