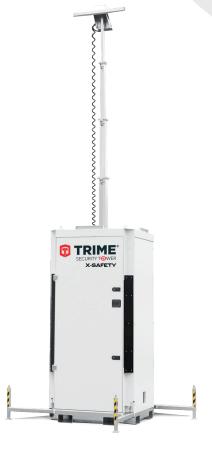

## **Static Security Tower**

When looking for an advanced, industry suited, static security tower, look no further than our X-SAFETY

## Features and Benefits

Non dressed head ready to support your choice of security/ monitoring equipment

5 m vertical galvanized manual mast for quick and simple erection

22 towers to one truck simplifying transport & storage

Safe store security equipment here

Standard load delivery: 22 towers per truck

NOTE: Tower is supplied non-dressed, meaning that user must supply & fit their own security monitoring equipment.

| Power Options                       |
|-------------------------------------|
| Input power from mains or generator |

Sales Dept. +39 0382 406 252 - www.trime.it - info@trime.it