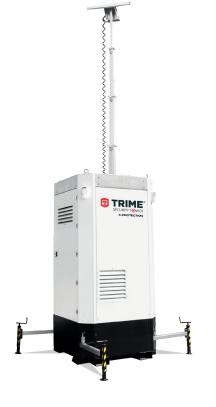

## X-PROTECTION

## **Static Security Tower**

When looking for an advanced, industry suited, static security tower, look no further than our **X-PROTECTION** 

## Features and Benefits

Non dressed head ready to support your choice of security/ monitoring equipment

5 m vertical galvanized manual mast for quick and simple erection

22 towers to one truck simplifying transport & storage

Standard load delivery: **22 towers** per truck

NOTE: Tower is supplied non-dressed, meaning that user must supply & fit their own security monitoring equipment.