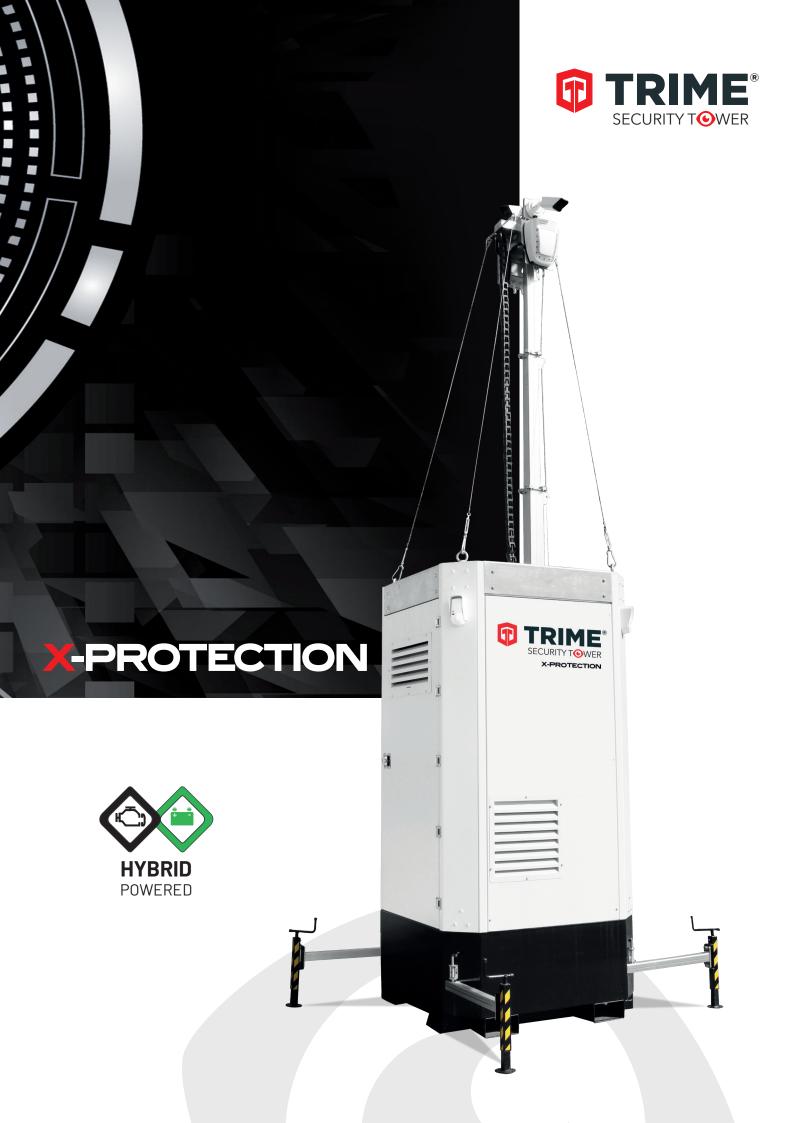

## X-PROTECTION

## **Static Security Tower**

When looking for an advanced, industry suited, static security tower, look no further than our **X-PROTECTION** 

## Features and Benefits

Non dressed head ready to support your choice of security/ monitoring equipment

5 m vertical galvanized manual mast for quick and simple erection

22 towers to one truck simplifying transport & storage

Hybrid power pack with high level batteries and back up generator with extremely lower fuel consumption up to 6 months autonomous withtout refueling (based on 24hrs/days running time)

Your security equipment here not included

Standard load delivery: **22 towers** per truck

NOTE: Tower is supplied non-dressed, meaning that user must supply & fit their own security monitoring equipment.