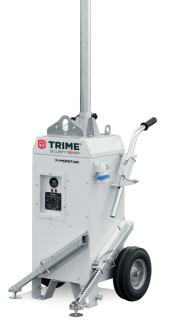

### Portable Mobile Security Tower

When looking for a portable, easy to manage security tower, look no further than our **X-MONITOR** 

## Features and Benefits

Non dressed head ready to support your choice of security/ monitoring equipment

2.5m vertical manual mast for quick and simple erection

2 x towers to 1 x eurosize metal pallet simplifying transport & storage

Complete with retractable handles & wheel kit for easy portability

NOTE: Tower is supplied non-dressed, meaning that user must supply & fit their own security monitoring equipment.