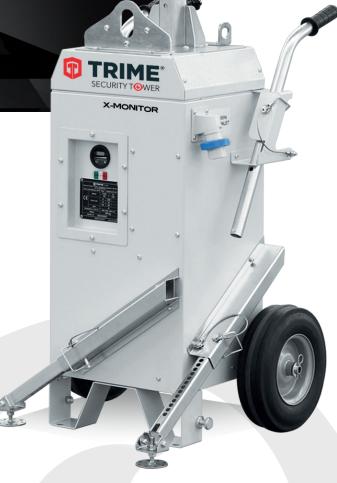

### Portable Mobile Security Tower

When looking for a portable, easy to manage security tower, look no further than our **X-MONITOR** 

## Features and Benefits

Non dressed head ready to support your choice of security/ monitoring equipment

2.5m vertical manual mast for quick and simple erection

2 x towers to 1 x eurosize metal pallet simplifying transport & storage

Complete with retractable handles & wheel kit for easy portability

NOTE: Tower is supplied non-dressed, meaning that user must supply & fit their own security monitoring equipment.