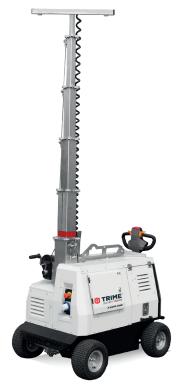

## **Mini Hybrid Towable Tower**

When looking for an reliable and efficient HYBRID mobile SECURITY unit, look no further than our **X-EXPLORE** 

5 m vertical galvanized manual mast for quick and simple erection

20 towers to one truck simplifying transport & storage

Complete with motorized axle single operator easy handling also from a small van

Safe store equipment here

## **Specifications**

| MAST                     |         |
|--------------------------|---------|
| Max Weight ('Mast Top')  | 40 kg   |
| Max Mast Height          | 5 m     |
| Rotation                 | no      |
| Mast type                | manual  |
| Certified Wind Stability | 80 Km/h |