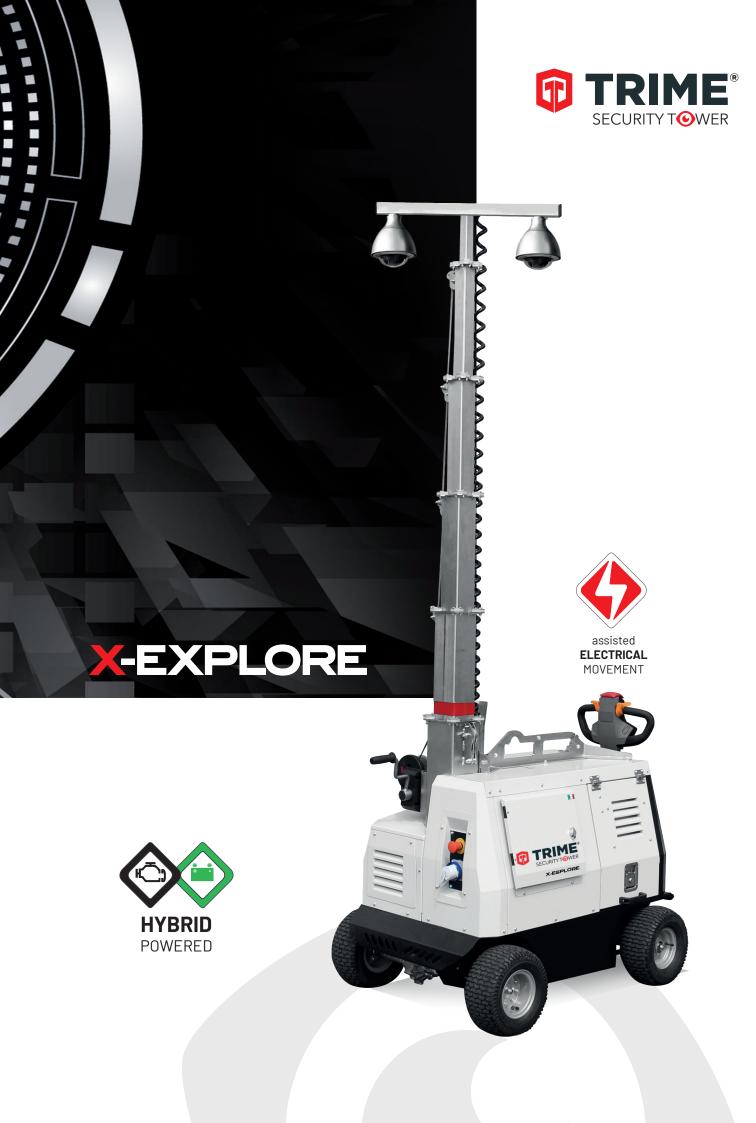

## **Mini Hybrid Towable Tower**

When looking for an reliable and efficient HYBRID mobile SECURITY unit, look no further than our **X-EXPLORE** 

## Features and Benefits \_\_\_\_\_

Hybrid power-pack with high-level batteries and a Generator with a extremely low fuel consumption up to 1 months autonomous withtout refueling (based on 24hrs/days running time)

5 m vertical galvanized manual mast for quick and simple erection

20 towers to one truck simplifying transport & storage

Complete with motorized axle single operator easy handling also from a small van

Safe store equipment here

## **Specifications**

| MAST                     |         |
|--------------------------|---------|
| Max Weight ('Mast Top')  | 40 kg   |
| Max Mast Height          | 5 m     |
| Rotation                 | no      |
| Mast type                | manual  |
| Certified Wind Stability | 80 Km/h |