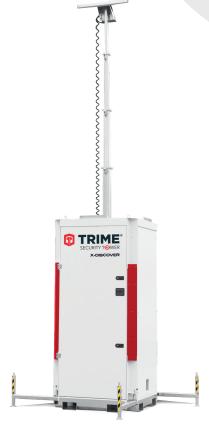

## **Static Security Tower**

When looking for an advanced, industry suited, static security tower, look no further than our **X-DISCOVER** 

## Features and Benefits

Non dressed head ready to support your choice of security/ monitoring equipment

5 m vertical galvanized manual mast for quick and simple erection

22 towers to one truck simplifying transport & storage

AGM battery pack features stand alone solution

Standard load delivery: **22 towers** per truck

NOTE: Tower is supplied non-dressed, meaning that user must supply & fit their own security monitoring