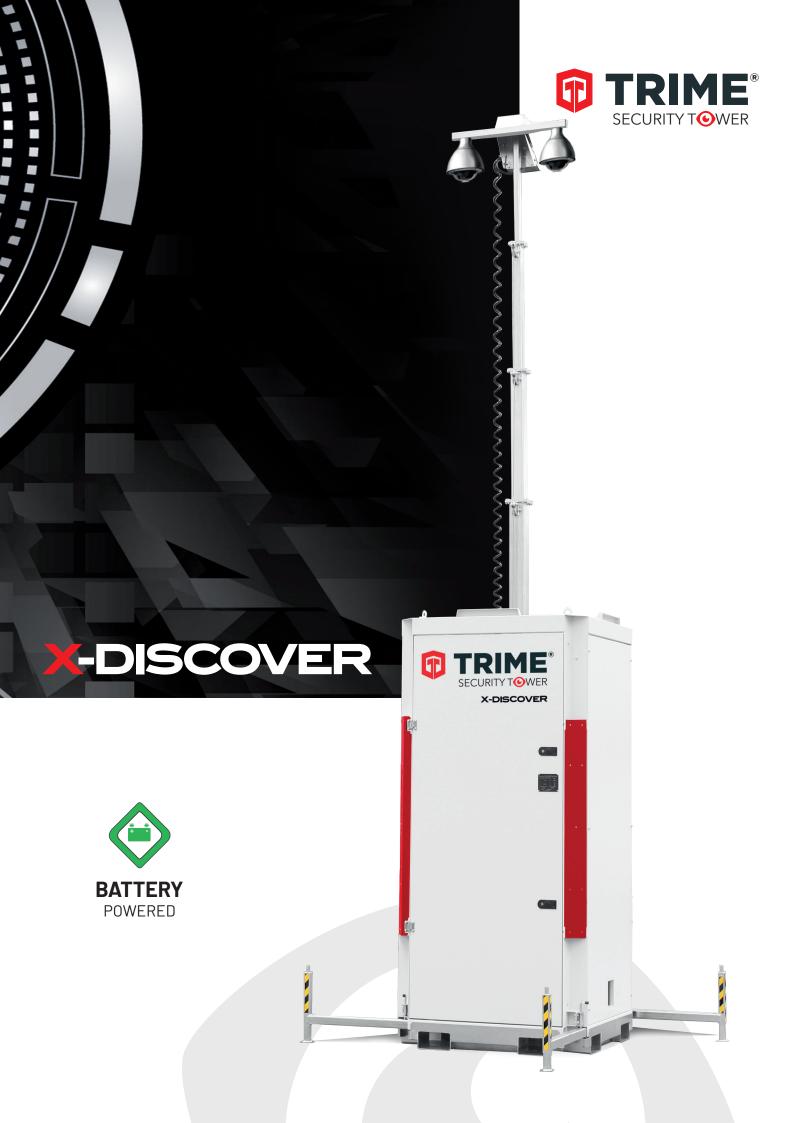

## **Static Security Tower**

When looking for an advanced, industry suited, static security tower, look no further than our **X-DISCOVER** 

## Features and Benefits

Non dressed head ready to support your choice of security/ monitoring equipment

5 m vertical galvanized manual mast for quick and simple erection

22 towers to one truck simplifying transport & storage

AGM battery pack features stand alone solution

Standard load delivery: **22 towers** per truck

NOTE: Tower is supplied non-dressed, meaning that user must supply & fit their own security monitoring

## **Specifications**

| MAST            |            |
|-----------------|------------|
| Lifting Method  | Manual     |
| Max Mast Height | 5 m        |
| Rotation        | no         |
| Safety brake    | Mechanical |