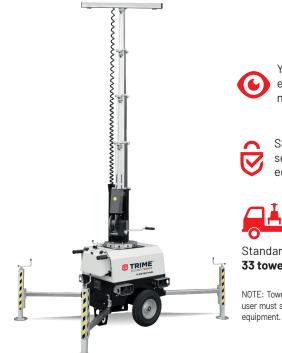

#### **Portable Mobile Security Tower**

When looking for a portable, easy to manage security tower, look no further than our **X-DETECTOR** 

### Features and Benefits

Non dressed head ready to support your choice of security/ monitoring equipment

5 m vertical galvanized manual mast for quick and simple erection

33 towers to one truck simplifying transport & storage

Complete with retractable handles & wheel kit for easy portability

Anti-theft manual winch

Your security equipment here not included

Standard load delivery: 33 towers per truck

NOTE: Tower is supplied non-dressed, meaning that user must supply & fit their own security monitoring