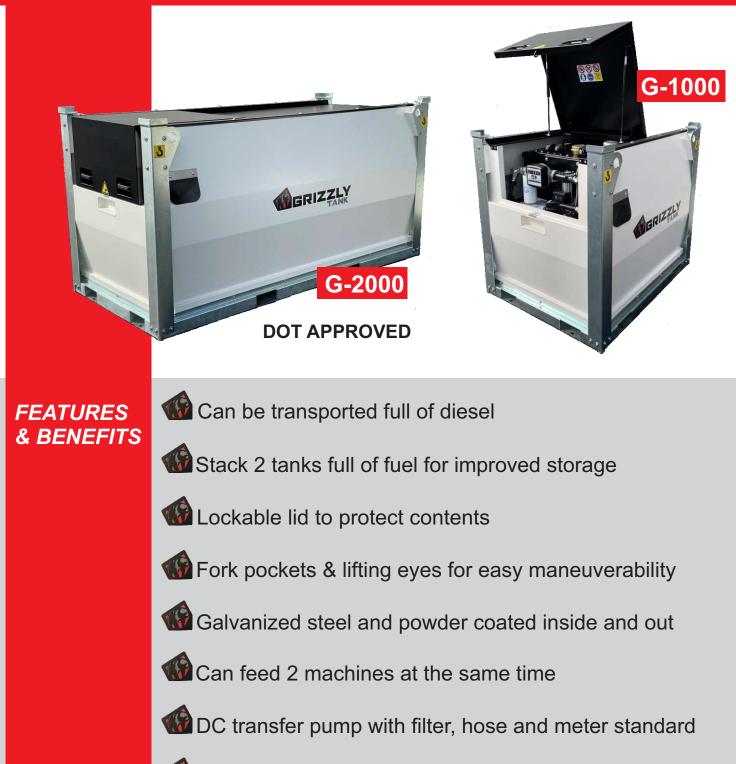

## **Specifications**

| MODEL            | G-1000 | G-2000 |
|------------------|--------|--------|
| Dry Weight (lbs) | 1,291  | 1,967  |
| Length (in)      | 57     | 100    |
| Width (in)       | 45     | 45     |
| Height (in)      | 50     | 50     |
| Capacity (gal)   | 250    | 500    |
| Fuel Containment | 110%   | 110%   |