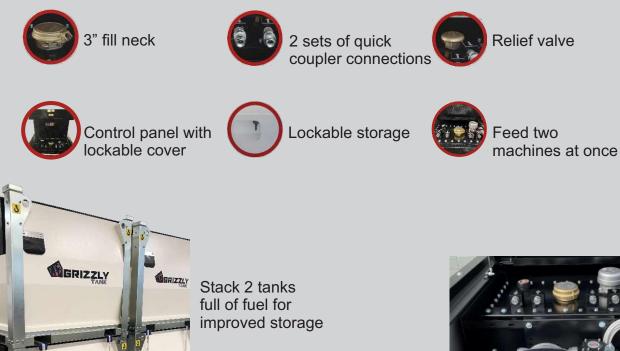

## **Standard Features**

Diesel transfer pump setup

Trime US, Inc. 3 Killdeer Court, Suite 301 Swedesboro, NJ 08085 www.trimeusa.com

GRIZZLY

(877) 97TRIME (877) 978-7463 sales@trimeusa.com